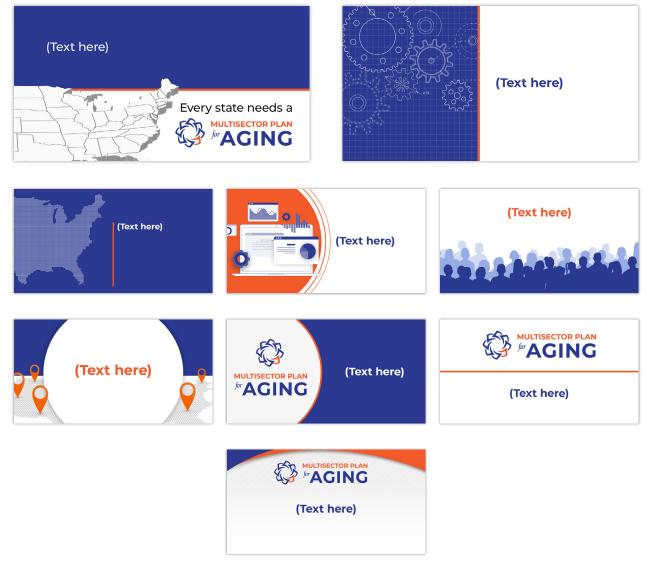

### SOCIAL MEDIA CARDS

There are (9) templates for social media graphics to allow for different types of post topics, including education/awareness, recognition, and general announcements/news/events. These cards are sized for LinkedIn and use the Montserrat font family.