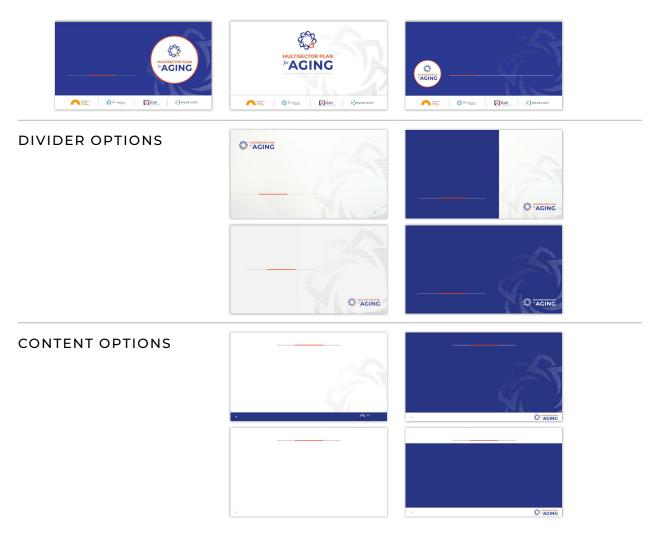

### **POWERPOINT TEMPLATE**

The PowerPoint template uses the universal system font, Arial, so it appears consistent on all computers. The deck includes the following: title slides, divider slides, and content slides.

#### TITLE OPTIONS