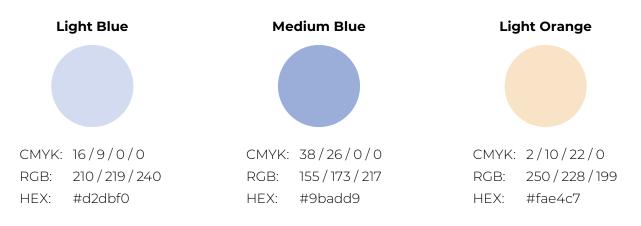

### **COLOR PALETTE**

The main colors of the MPA logo are dark blue and dark orange, but color tints may be used for supporting materials, provided they are consistent with the brand.

### Required Programs/Assets:

Provided below is a list of required programs and/or assets needed to access the files:

N/A

 LOGO COLORS

 MPA Blue
 MPA Orange

 Image
 Image

 Image
 Image